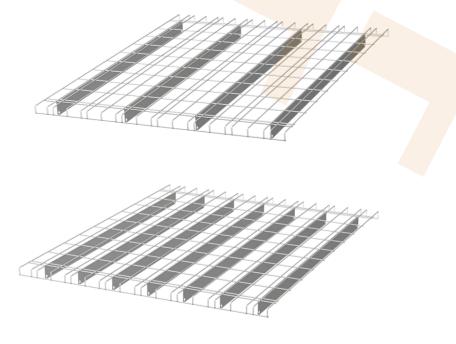

### EASY-WIRE-MESH FOR PALLET RACK MODULES AVAILABLE EX STOCK

Grid length: 1122 mm

Grid width: 890 mm

Wire strength: 3,8 mm pre-galvanized

Applicable for standard level sizes

| Rack depth: | 1100 mm                   |
|-------------|---------------------------|
| Rack width: | 1800 mm, 2700 mm, 3600 mm |
| Beam width: | 50 mm                     |

| Load capacity acc.<br>to ANSI H 26.2 | Number of<br>supports | Mesh          |  |
|--------------------------------------|-----------------------|---------------|--|
| 5 kN                                 | 4                     | 106 x 72,5 mm |  |
| 10 kN                                | 7                     | 106 x 53 mm   |  |