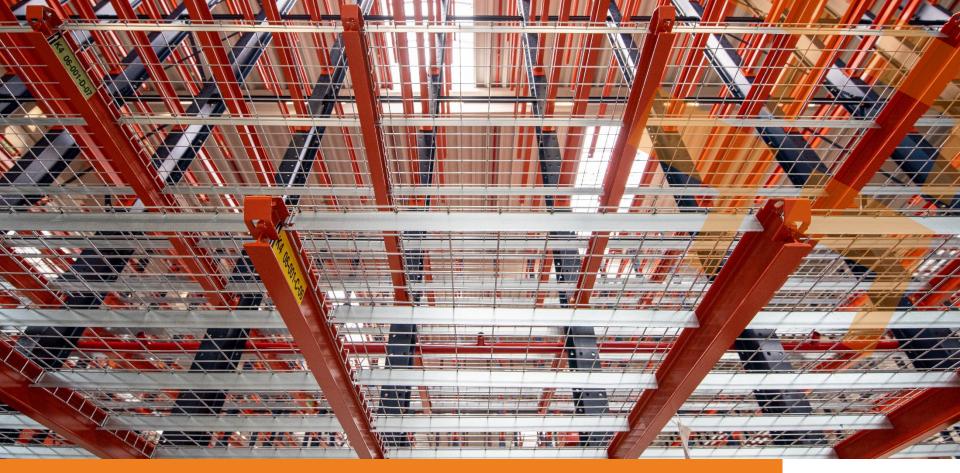

# GI-RO TECHNIK WIRE MESH





30.05.2023

### EASY-WIRE-MESH





### EASY-WIRE-MESH FOR PALLET RACK MODULES AVAILABLE EX STOCK

Grid length: 1122 mm

Grid width: 890 mm

Wire strength: 3,8 mm pre-galvanized

Applicable for standard level sizes

| Rack depth: | 1100 mm                   |
|-------------|---------------------------|
| Rack width: | 1800 mm, 2700 mm, 3600 mm |
| Beam width: | 50 mm                     |

| Load capacity acc.<br>to ANSI H 26.2 | Number of<br>supports | Mesh          |  |
|--------------------------------------|-----------------------|---------------|--|
| 5 kN                                 | 4                     | 106 x 72,5 mm |  |
| 10 kN                                | 7                     | 106 x 53 mm   |  |





## EASY-WIRE-MESH FOR PALLET RACK MODULES AVAILABLE EX STOCK

#### Load cases

| ARTICLES |