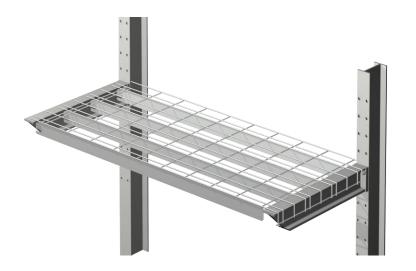

### EASY-WIRE-MESH FOR PALLET RACK MODULES AVAILABLE EX STOCK

Grid length: 1122 mm

Grid width: 890 mm

Wire strength: 3,8 mm pre-galvanized

Applicable for standard level sizes

| Rack depth: | 1100 mm                   |
|-------------|---------------------------|
| Rack width: | 1800 mm, 2700 mm, 3600 mm |
| Beam width: | 50 mm                     |

| Load capacity acc.<br>to ANSI H 26.2 | Number of<br>supports | Mesh          |  |
|--------------------------------------|-----------------------|---------------|--|
| 5 kN                                 | 4                     | 106 x 72,5 mm |  |
| 10 kN                                | 7                     | 106 x 53 mm   |  |